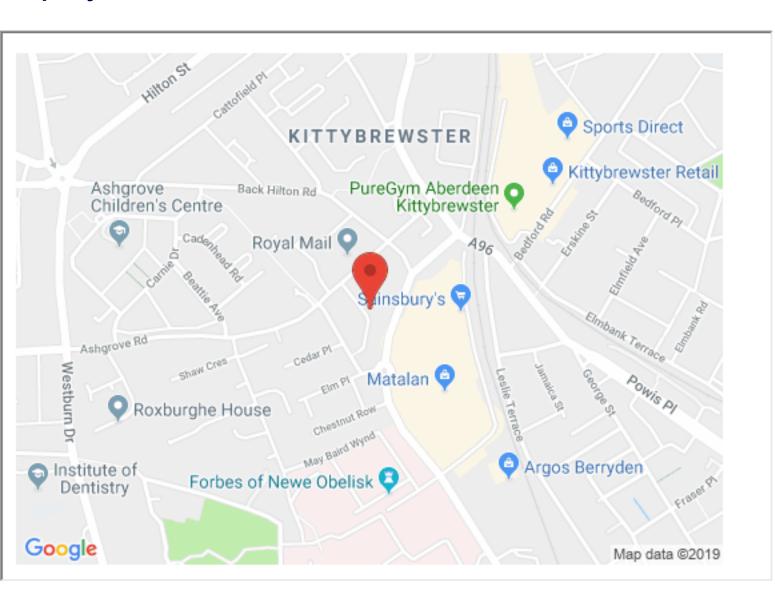

## **Property location**

## **Directions:**

Travelling from George Street proceed to the end onto Powis Terrace, continue straight through the next two sets of lights and turn left onto Ashgrove Road. Continue straight across the crossroads and Belmont Gardens is situated on the left hand side, with the property located to the far end

## Location:

The property is well situated for Aberdeen University and it is within walking distance of Berryden with its large Sainsburys supermarket and further quality retail units. There are good public transport facilities making many parts of Aberdeen easily accessible, especially the city centre and also Dyce where many of the oil and office complexes are situated.