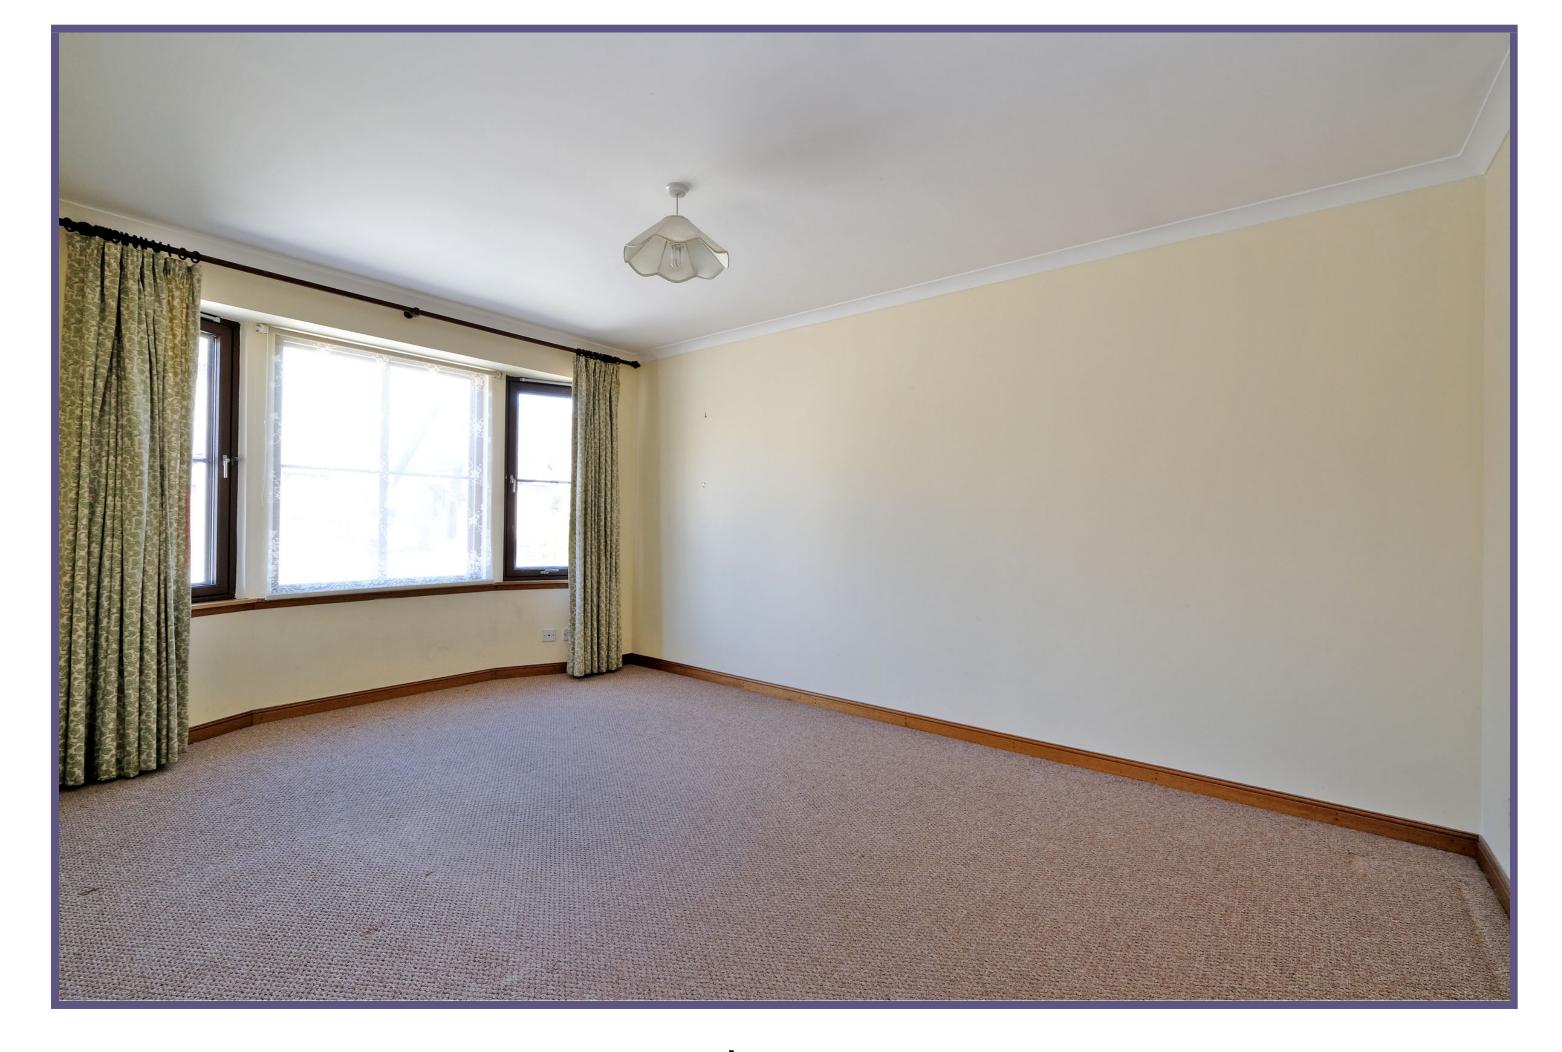

The lounge enjoys a pleasant outlook to the front of the property and has been finished in a neutral decor which is enhanced by the bay style window which allows an abundance of natural light. The room can easily accommodate a range of furnishings.

The property offers two well proportioned double bedrooms, both of which are able to offer space for varying pieces of bedroom furniture. The bathroom has been fitted with a suite comprising a w.c., hand wash basin and shower over bath.