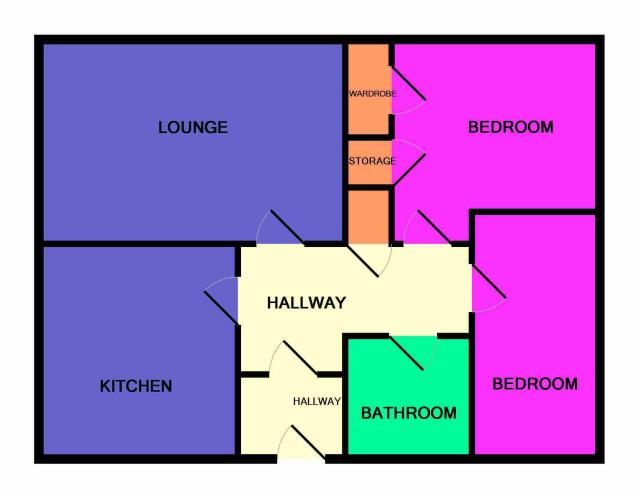

The accommodation itself comprises of an entrance vestibule leading to the main hallway providing access to all further accommodation along with a useful storage cupboard. The kitchen has been fitted with a generous range of base and wall units providing ample work surface and storage facility along with further under counter space for white goods. The room also offers ideal space for causal dining.

The lounge enjoys a pleasant outlook to the front of the property and has been finished in a neutral decor which is enhanced by the bay style window which allows an abundance of natural light. The room can easily accommodate a range of furnishings.

The property offers two well proportioned double bedrooms, both of which are able to offer space for varying pieces of bedroom furniture. The bathroom has been fitted with a suite comprising a w.c., hand wash basin and shower over bath.

**Double Bedroom 1** 

**Double Bedroom 1** 

**Double Bedroom 2** 

**Bathroom** 

Garden