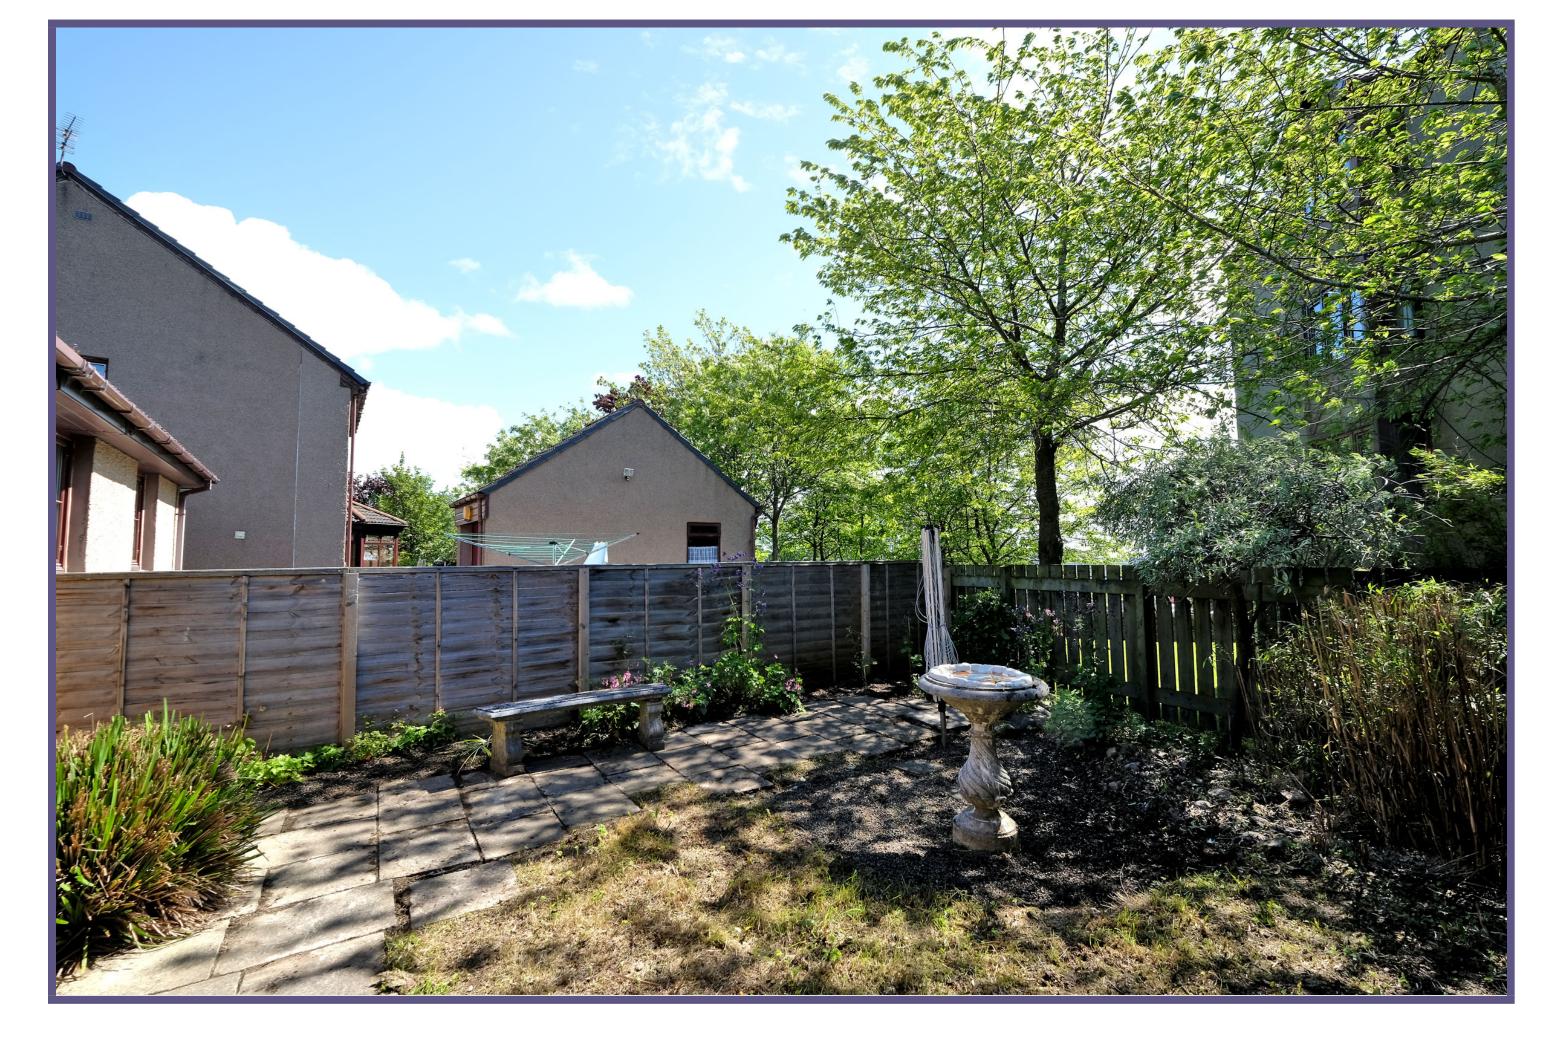

Externally, the property features a pleasant front garden laid to stone chip with a further rear garden which features patio and lawn areas and is fully enclose with timber fencing. The property features a sizeable driveway offering off-street parking leading to the garage which is fitted with an up and over door.