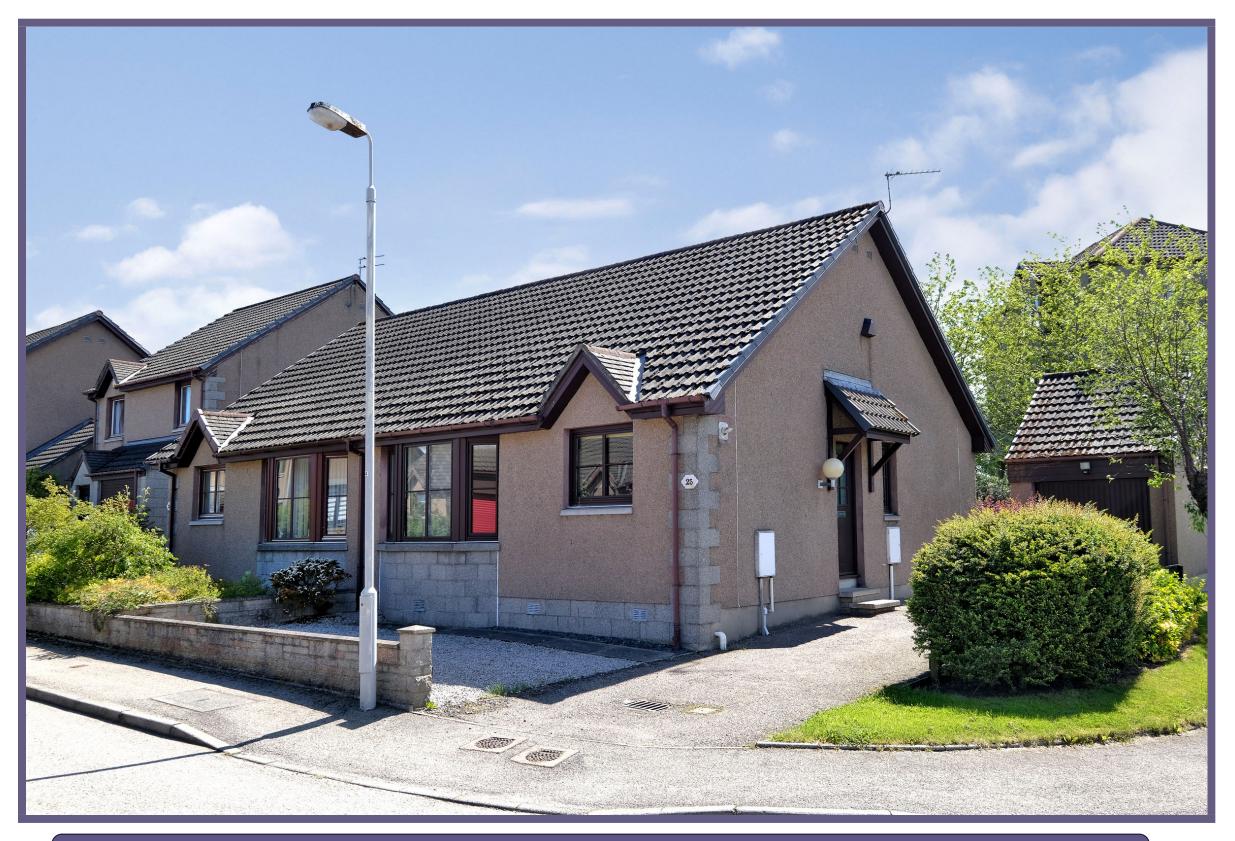

52 - 54 Johnstone House

Rose Street Aberdeen AB10 1HA

25 Belmont Gardens | Aberdeen | AB25 3GA

Two Bedroom Semi Detached Bungalow with Garage

Offers Over £179,000

We are pleased to offer for sale this two bedroom semi detached bungalow in a convenient city location with the added benefit of a generous driveway and single garage. The property offers well proportioned accommodation which is likely to suit a wide range of requirements of individual purchasers.

Externally, the property features a pleasant front garden laid to stone chip with a further rear garden which features patio and lawn areas and is fully enclose with timber fencing. The property features a sizeable driveway offering off-street parking leading to the garage which is fitted with an up and over door.