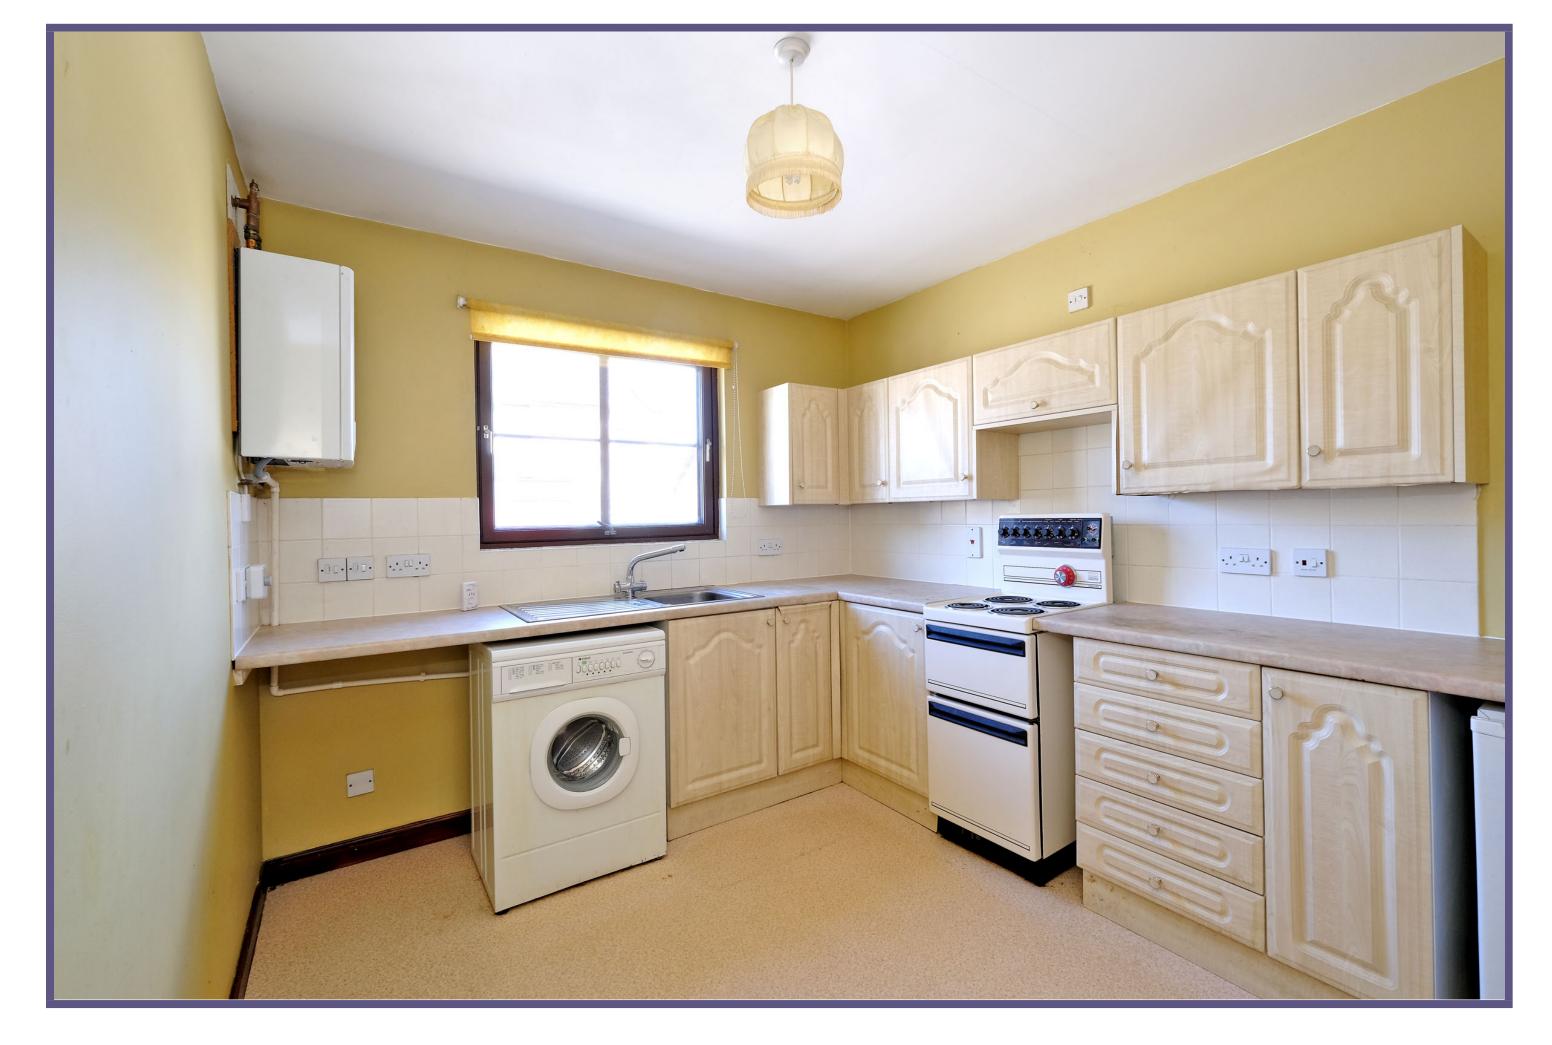

The accommodation itself comprises of an entrance vestibule leading to the main hallway providing access to all further accommodation along with a useful storage cupboard. The kitchen has been fitted with a generous range of base and wall units providing ample work surface and storage facility along with further under counter space for white goods. The room also offers ideal space for causal dining.